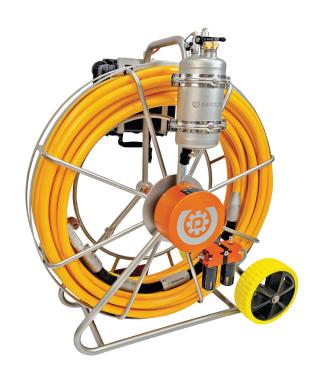

# 6.0 DC SUPER FLEX

The flexibility of the DC SUPER FLEX makes it ideal for reopening laterals, and its robustness and durability let it easily remove concrete or other hard deposits from pipelines.

When you are cutting, milling, and grinding in pipes ranging from 75 – 150 mm / 3'' – 6'', regardless of the material – be it PVC, concrete, cast iron, or steel – the DC SUPER FLEX stands out as the perfect tool.

# **Technical data**

Pipe diameter: 75 - 150 mm / 3" - 6"

DC SUPER FLEX can be operated by just one person

The DC SUPER FLEX comes with either a 25 m or a 50 m hose

The control unit features inlet and outlet sockets for connecting a video recorder, computer, external camera, or FPV headset (optional accessory)

### WEIGHT

25 m: 58 kg, 128 lb/50 M: 71 kg, 156.5 lb

### STAINLESS - STEEL FRAME

L: 1000 MM / W: 500 mm / H: 1030 mm L: 39.37" / W: 19.69" / H: 40.55"